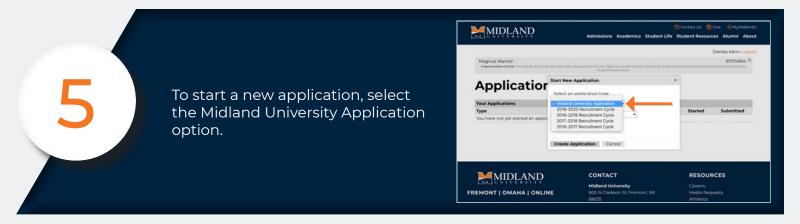

4

Next, you will need to start a new application. Click the orange button at the bottom of the page

You will then choose the Dual Enrollment Application option.

You will then choose the Dual Enrollment Application option.

\*\*Start New Application \*\*

\*\*Type\*\*\*

\*\*Total Application \*\*

\*\*Total

This will then take you to the dual enrollment application. Please answer all questions with accurate information so there are no delays during the process.