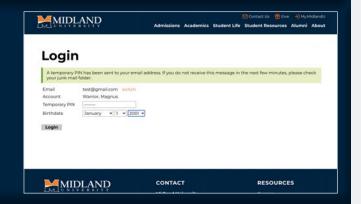

2

On the log in page you will be creating a new account. Use the STUDENT'S name and birth date as this is the name that will be enrolled.

3

You will be asked to verify your email so make sure that you have access to it when applying and use a password you will remember.

4

Next, you will need to start a new application. Click the orange button at the bottom of the page

You will then choose the Dual Enrollment Application option.

You will then choose the Dual Enrollment Application option.