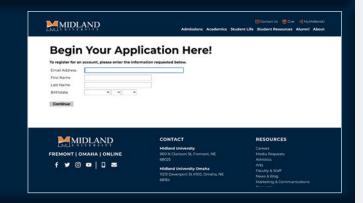

2

On the log in page you will be creating a new account. Use the STUDENT'S name and birth date as this is the name that will be enrolled.

3

You will be asked to verify your email so make sure that you have access to it when applying and use a password you will remember.