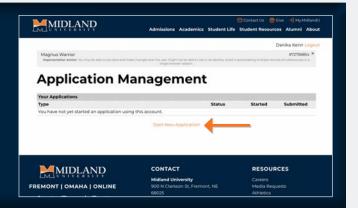

4

Next, you will need to start a new application. Click the orange button at the bottom of the page

You will then choose the Dual Enrollment Application option.

You will then choose the Dual Enrollment Application option.

\*\*Start New Application \*\*

\*\*Type\*\*\*

\*\*Total Application \*\*

\*\*Total

This will then take you to the dual enrollment application. Please answer all questions with accurate information so there are no delays during the process.