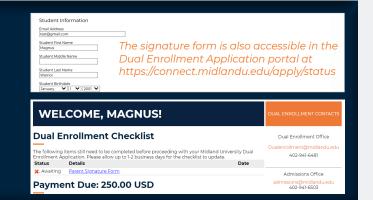

After you have submitted the student application, your parent/ guardian will receive an email from Midland with their parent signature form. THIS IS REQUIRED TO BE ACCEPTED.

Once the signature form and other important steps are completed you will be able to see them crossed off your to-list in the application portal.